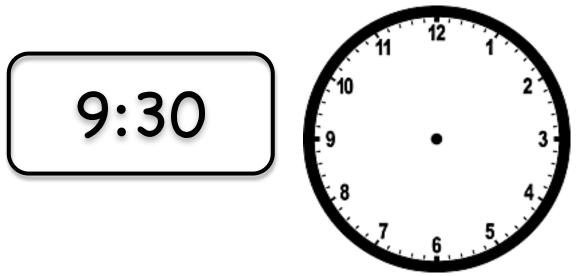

#### I can write time to the hour.

2. Write the digital time to match the clock below.

3. Write the digital time to match the clock below.

4. Write the digital time to match the clock below.

5. Write the digital time to match the clock below.