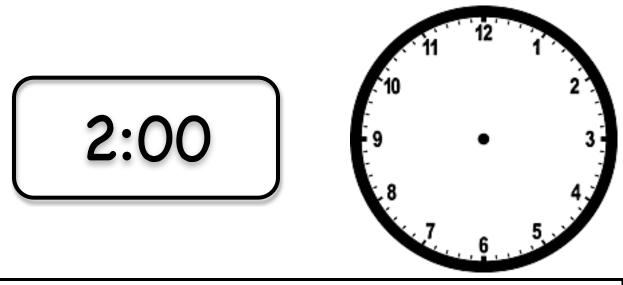

#### I can write time to the hour.

2. Write the digital time to match the clock below.

3. Write the digital time to match the clock below.

4. Write the digital time to match the clock below.

5. Write the digital time to match the clock below.