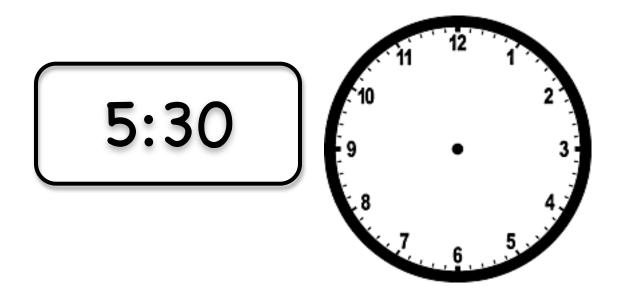

#### I can write time to the hour.

2. Write the digital time to match the clock below.

3. Write the digital time to match the clock below.

4. Write the digital time to match the clock below.

5. Write the digital time to match the clock below.