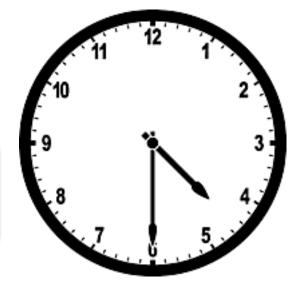

#### I can write time to the hour.

2. Write the digital time to match the clock below.

3. Write the digital time to match the clock below.

4. Write the digital time to match the clock below.

5. Write the digital time to match the clock below.