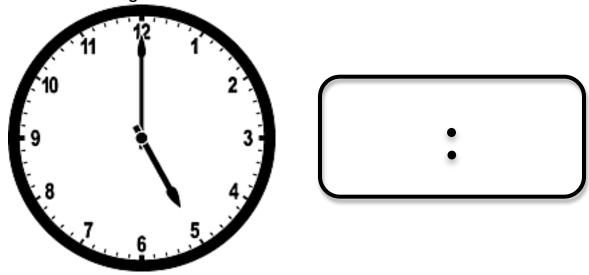

#### I can write time to the hour.

2. Write the digital time to match the clock below.

3. Write the digital time to match the clock below.

4. Write the digital time to match the clock below.

5. Write the digital time to match the clock below.