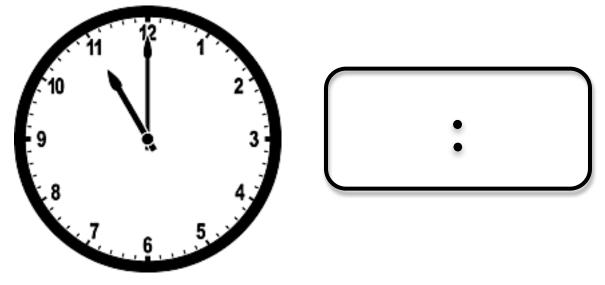

9. Circle the clock that shows the same time.

10. Write the digital time to match the clock below.

10. Write the digital time to match the clock below.

11. Draw the hands on the clock to match the digital time.