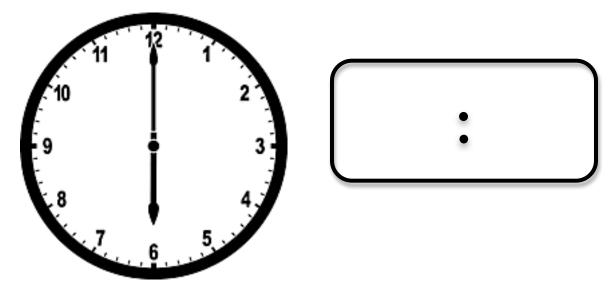

#### TELLS TIME TO THE HOUR AND HALF HOUR.

I can identify the hour hand and the minute hand.

1. Answer the questions about the clock below.

The <u>hour hand</u> is pointing to the \_\_\_\_\_.

The minute hand is pointing to the \_\_\_\_\_.

It is \_\_\_\_o'clock.