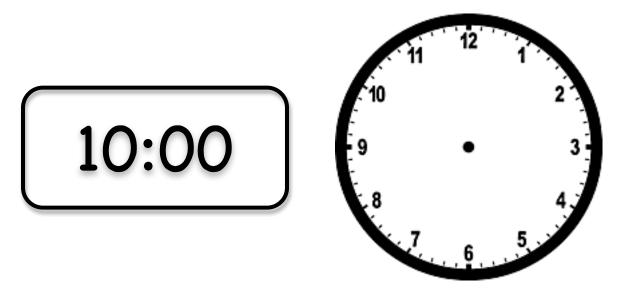

#### I can write time to the hour.

2. Write the digital time to match the clock below.

3. Write the digital time to match the clock below.

4. Write the digital time to match the clock below.

5. Write the digital time to match the clock below.