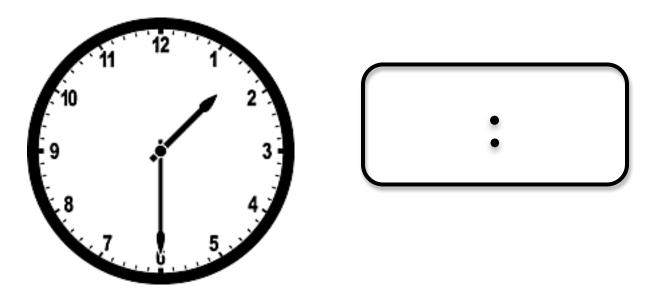

the clock below.



The <u>hour hand</u> is pointing to the \_\_\_\_\_.

The minute hand is pointing to the \_\_\_\_\_.

It is \_\_\_\_o'clock.

#### I can write time to the hour.

2. Write the digital time to match the clock below.





3. Write the digital time to match the clock below.



4. Write the digital time to match the clock below.



5. Write the digital time to match the clock below.



6. Draw the hands on the clock to match the digital time.



7. Draw the hands on the clock to match the digital time.



I can name write time to the half hour.

8. It is time for Sam to feed his fish. What time does the clock show?



9. Circle the clock that shows the same time.



10. Write the digital time to match the clock below.



10. Write the digital time to match the clock below.



11. Draw the hands on the clock to match the digital time.



12. Draw the hands on the clock to match the digital time.



# I can tell if an event happens in the morning, afternoon or night.

13. What time of day does this happen?

morning

afternoon

night

14. What time of day does this happen?

morning

afternoon

night



### I can name the days of the week.

15. Circle the day that comes after Thursday.

Sunday Monday Tuesday Wednesday Thursday Friday Saturday

16. What day of the week is October 4 on this calendar?

## October

Sunday Friday

Saturday Thursday

### I can use a calendar to answer questions.

#### 17. Which month comes before June?

| Sunday | Monday | Tuesday | Wednesday | Thursday | Friday | Saturday |
|--------|--------|---------|-----------|----------|--------|