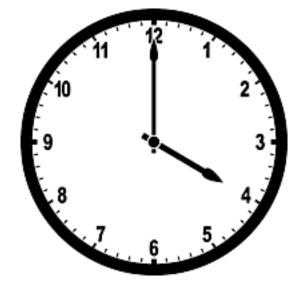

#### I can write time to the hour.

2. Write the digital time to match the clock below.

3. Write the digital time to match the clock below.

4. Write the digital time to match the clock below.

5. Write the digital time to match the clock below.