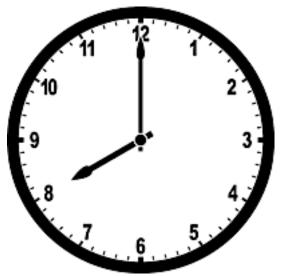

#### TELLS TIME TO THE HOUR AND HALF HOUR.

I can identify the hour hand and the minute hand.

1. Answer the questions about the clock below.

The <u>hour hand</u> is pointing to the \_\_\_\_\_.

The minute hand is pointing to the \_\_\_\_\_.

It is \_\_\_\_o'clock.