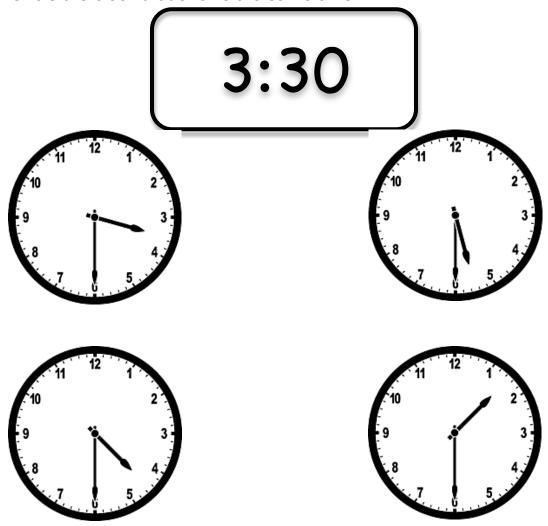

9. Circle the clock that shows the same time.

10. Write the digital time to match the clock below.

10. Write the digital time to match the clock below.

11. Draw the hands on the clock to match the digital time.