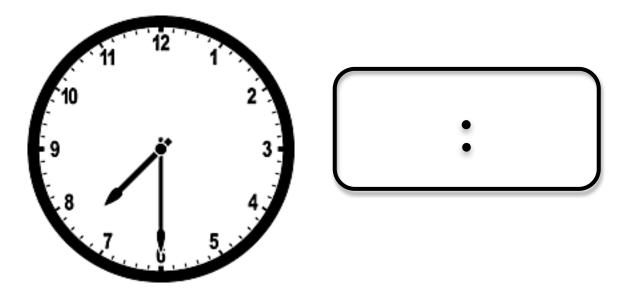

9. Circle the clock that shows the same time.

10. Write the digital time to match the clock below.

10. Write the digital time to match the clock below.

11. Draw the hands on the clock to match the digital time.