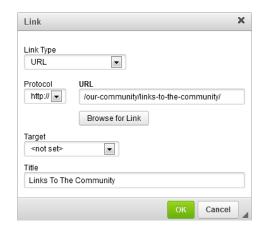

# Adding Links 👄 🤏

- 1. Links to other websites (other site new window)
- 2. Links to pages on your website (same site same window)
- 3. Links to files or pictures (always new window)

Note: Use <u>link text</u> that makes sense even when out of context