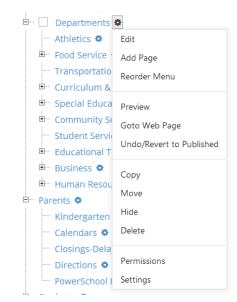

# Mona Shores District D- Our District D- Our Community D- Departments D- Parents Edit Add Page Schools Reorder Menu