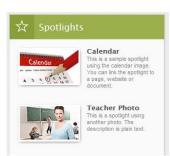

# **Spotlights**

- 1. Add Spotlight Group
- 2. Add Spotlight
  - Title
  - Description
  - Thumbnail
  - Link (optional)