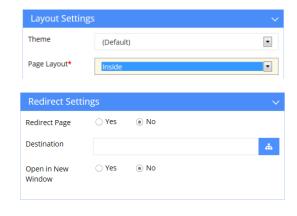

## **Advanced Page Settings**

- 1. Layout Settings
- 2. Redirect Settings
- 3. Menu Settings

Add a page to quick links or Head Menu Hide a page from Main Menu or Side Menu

Revised: June 3, 2014