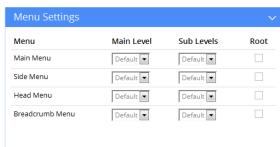

## **Advanced Page Settings**

- 1. Layout Settings
- 2. Redirect Settings
- 3. Menu Settings

Add a page to quick links or Head Menu Hide a page from Main Menu or Side Menu

Revised: June 3, 2014