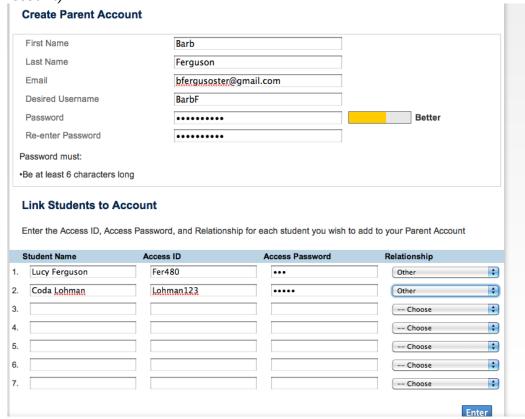

## Create An Account

To create a parent/guardian account, you will enter the following information:

- Name-Your first and last name
- Email Student notifications and correspondence related to your parent/guardian account will be sent to this email.
- Desired User Name-Your user name is your unique PowerSchool identity
- **Password**-Your password must be at least 6 characters long
- **Student Access Information**–Information for a minimum of one student. This includes the **Parent Web ID**, **Access Password** for each student, and your relationship to the student. (his/her information was sent home with students on December 21). **The Access ID is case sensitive.** (Screenshot below of Creating Account)

Once you have created the account and added your child(ren), click Enter. You then will be directed back to a login screen where you will use your **new login and password** that you just created. (See below)