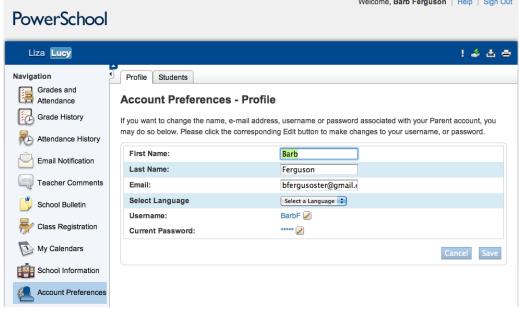

Clicking on *Account Preferences* tab in the left navigation bar brings you to an Account Preferences-Profile screen. Here you can change your email, user name, or password.

Selecting the *Students tab* from the Account Preferences screen takes you to a screen where you can add additional children to your account.