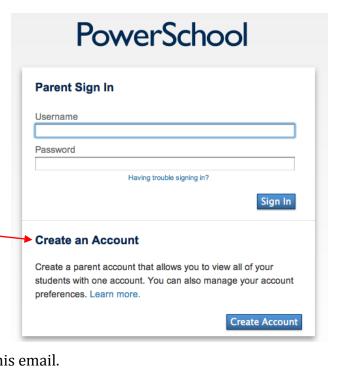

## Single Sign On for the Parent Portal

From your internet browser go to the PowerSchool Parent Portal:

https://ps.hamiltonschools.us/public/home.html

First thing to do before logging in is:

## Create An Account

To create a parent/guardian account, you will enter the following information:

- Name-Your first and last name
- Email Student notifications and correspondence related to your parent/guardian account will be sent to this email.
- Desired User Name-Your user name is your unique PowerSchool identity
- **Password**-Your password must be at least 6 characters long
- **Student Access Information**–Information for a minimum of one student. This includes the **Parent Web ID**, **Access Password** for each student, and your relationship to the student. (his/her information was sent home with students on December 21). **The Access ID is case sensitive.** (Screenshot below of Creating Account)