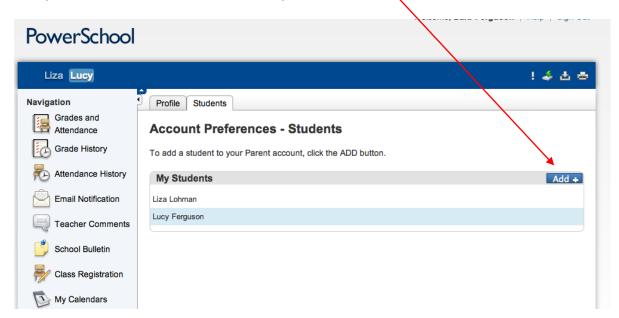

Clicking on *Account Preferences* tab in the left navigation bar brings you to an Account Preferences-Profile screen. Here you can change your email, user name, or password.

Selecting the *Students tab* from the Account Preferences screen takes you to a screen where you can add additional children to your account.

Once again you will need to know the original **Parent Web Id and Web password** for that student. This information can be acquired from the school secretary or via email to llohman@hamiltonschools.us.