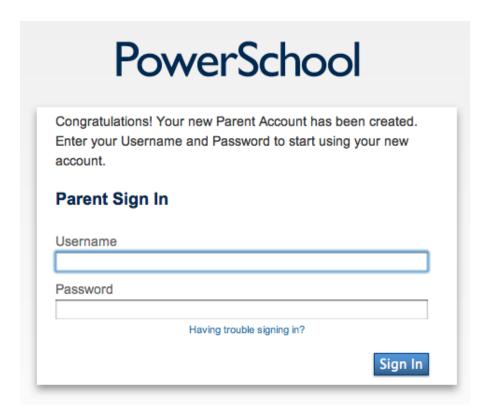

Once you have created the account and added your child(ren), click Enter. You then will be directed back to a login screen where you will use your **new login and password** that you just created. (See below)